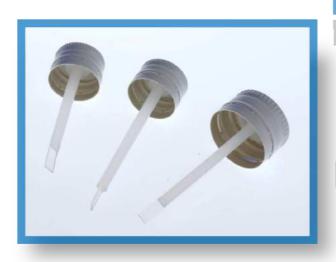

## **SPATULA KITS WITH PLASTIC CAP**

#### 18/48/M - WITHOUT TAMPER EVIDENT

- MATERIAL: PP (CAP), LDPE (SPATULA)
- CAP Ø 18 MM
- Color: Black, white, other colors to verify on request
- Spatula Length: 48 mmPhaba code: 06/0001

#### 18/58/M - WITHOUT TAMPER EVIDENT

- MATERIAL: PP (CAP), LDPE (SPATULA)
- CAP Ø 18 MM
- COLOR: BLACK, WHITE, OTHER COLORS TO VERIFY ON REQUEST
- Length Spatula: 58 mmPhaba code: 06/0002