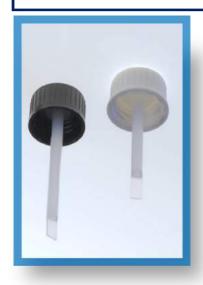

## **SPATULA KITS WITH ALUMINUM CAP**

### 18/48/A - WITH TAMPER EVIDENT

- MATERIAL: ALUMINUM (CAP), LDPE (SPATULA)
- CAP Ø 18 MM
- Color: White, Other colors to verify on request
- Spatula Length: 48 mmPhaba code: 06/0003

# 18/58/A - WITH TAMPER EVIDENT

- Material: Aluminum (CAP), LDPE (SPATULA)
- CAP Ø 18 MM
- COLOR: WHITE, OTHER COLORS TO VERIFY ON REQUEST
- SPATULA LENGTH: 58 MM
- PHABA CODE: 06/0008\_

#### 24/58/A - WITH TAMPER EVIDENT

- MATERIAL: ALUMINUM (CAP), LDPE (SPATULA)
- CAP Ø 24 MM
- COLOR: WHITE, OTHER COLORS TO VERIFY ON REQUEST
- Spatula Length: 58 mm
- PHABA CODE: 06/0004\_