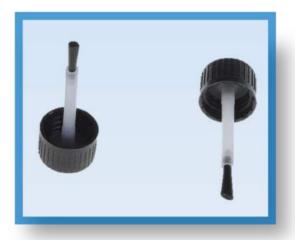

# **BRUSH KIT**

## **BRUSH KIT WITH PLASTIC CAP**

### 18/56/M - WITHOUT TAMPER EVIDENT

• MATERIAL: PP (CAP), LDPE (SPATULA)

• CAP Ø 18 MM

• COLOR: BLACK, OTHER COLORS TO VERIFY ON REQUEST

BRUSH LENGTH: 56 MMPHABA CODE: 06/0030\_

# 18/70/M — WITHOUT TAMPER EVIDENT

• MATERIAL: PP (CAP), LDPE (SPATULA)

• CAP Ø 18 MM

• Color: Black, other colors to verify on request

BRUSH LENGTH: 70 MMPHABA CODE: 06/0031